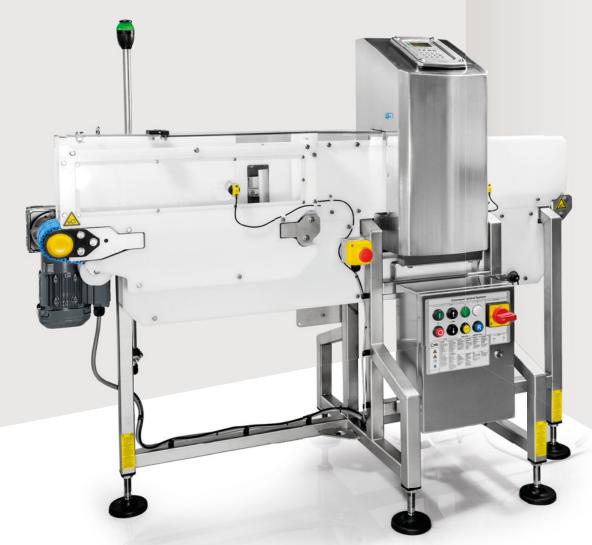

## THS/MBB

### MODULAR CONVEYOR INSPECTION SYSTEMS

#### **KEY FEATURES**

- AUTOMATIC LEARNING & TRACKING OF PRODUCT EFFECT
- EASY TO MAINTAIN and INSPECT
- DIGITALLY ADJUSTABLE BELT SPEED