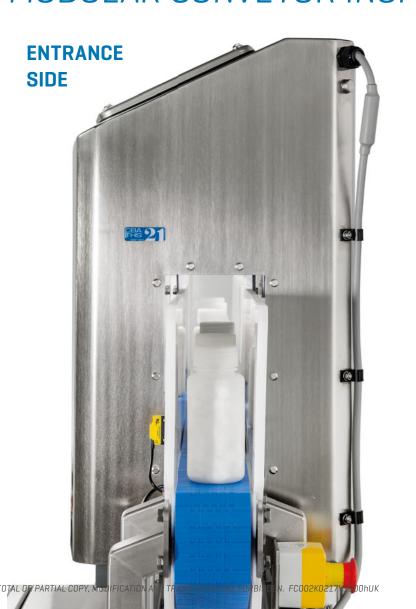

ACEUTICAL INDUSTRIAL

www.maydokimloaiceia.vn



# **THS/MBB**MODULAR CONVEYOR INSPECTION SYSTEMS









# THS/MBB MODULAR CONVEYOR INSPECTION SYSTEMS



#### **KEY FEATURES**

- **HIGH SENSITIVITY** to all metals
- INTEGRATED CONTROLS for line speed and rejection
- **HIGH IMMUNITY** to environmental interference





## THS/MBB



### MODULAR CONVEYOR INSPECTION SYSTEMS





## THS/MBB

#### MODULAR CONVEYOR INSPECTION SYSTEMS



#### **KEY FEATURES**

- AUTOMATIC LEARNING & TRACKING OF PRODUCT EFFECT
- EASY TO MAINTAIN and INSPECT
- DIGITALLY ADJUSTABLE BELT SPEED





## THS/MBB

#### MODULAR CONVEYOR INSPECTION SYSTEMS



#### **KEY FEATURES**

- **CONTROL POWER BOX**available according to UL 508A
  and CSA-C22.2 No. 14-05
- APPLICATIONS:
  - ✓ Flacons
  - ✓ Bottles
  - ✓ Packaging







# Advanced Metal Detection Technology