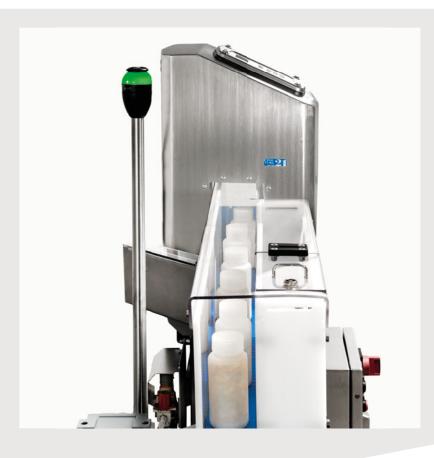

# **THS/MBB**MODULAR CONVEYOR INSPECTION SYSTEMS

# THS/MBB MODULAR CONVEYOR INSPECTION SYSTEMS

#### **KEY FEATURES**

- **HIGH SENSITIVITY** to all metals
- INTEGRATED CONTROLS for line speed and rejection
- **HIGH IMMUNITY** to environmental interference