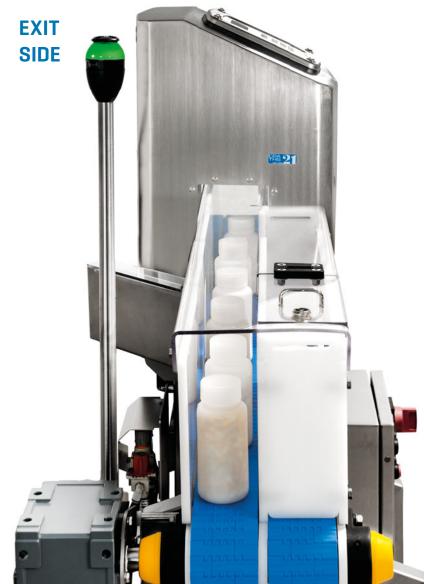

## THS/MBB

#### MODULAR CONVEYOR INSPECTION SYSTEMS

#### **KEY FEATURES**

- AUTOMATIC LEARNING & TRACKING OF PRODUCT EFFECT
- EASY TO MAINTAIN and INSPECT
- DIGITALLY ADJUSTABLE BELT SPEED