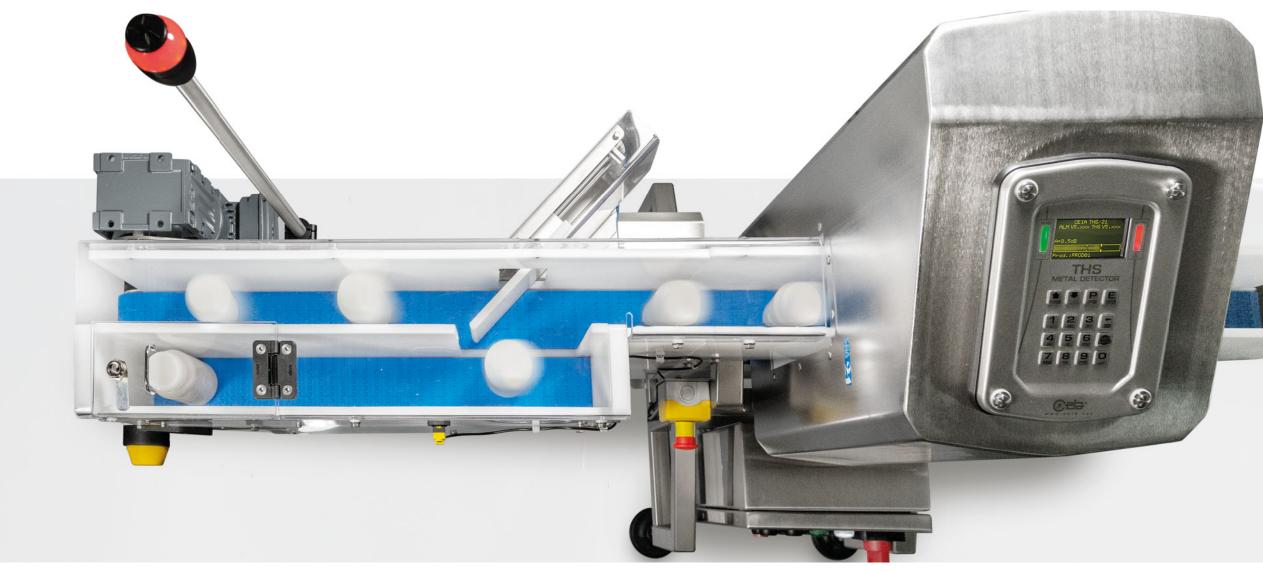

## THS/MBB

#### MODULAR CONVEYOR INSPECTION SYSTEMS

# Advanced Metal Detection Technology