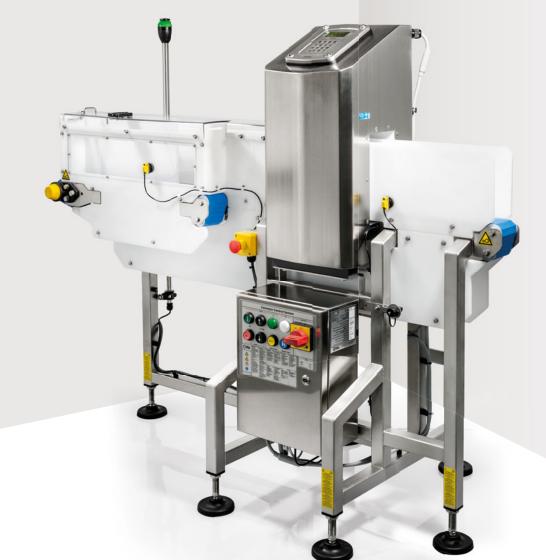

## THS/MBB

#### MODULAR CONVEYOR INSPECTION SYSTEMS

#### **KEY FEATURES**

- **CONTROL POWER BOX**available according to UL 508A
  and CSA-C22.2 No. 14-05
- APPLICATIONS:
  - ✓ Flacons
  - ✓ Bottles
  - ✓ Packaging