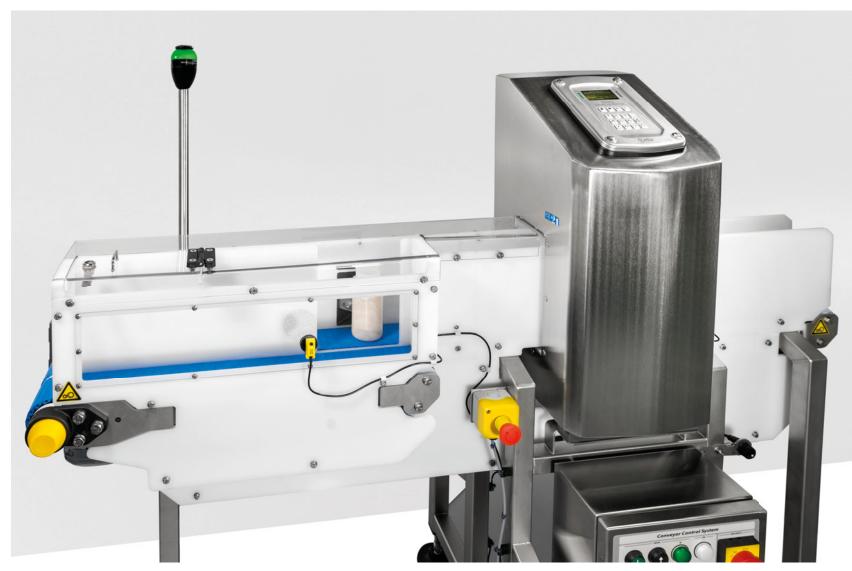

# MODULAR CONVEYOR INSPECTION SYSTEMS FOR PHARMACEUTICAL INDUSTRIAL

www.maydokimloaiceia.vn

# **THS/MBB**MODULAR CONVEYOR INSPECTION SYSTEMS

# THS/MBB MODULAR CONVEYOR INSPECTION SYSTEMS

#### **KEY FEATURES**

- **HIGH SENSITIVITY** to all metals
- INTEGRATED CONTROLS for line speed and rejection
- **HIGH IMMUNITY** to environmental interference