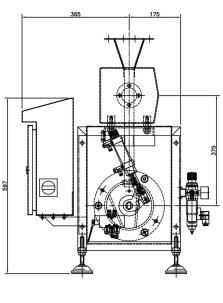

|
| Power Consumption           | 20VA                                                                         |
| Temperature Range           | -10°C TO 40°C (14°F to 104°F)                                                |
| Humidity                    | 0 to 95% Relative Humidity (Non-condensing)                                  |
| Environment                 | IP66                                                                         |
| PVS Enabled                 | Yes (Sample Test)                                                            |
| Ethernet Capability         | Yes                                                                          |
| USB Capability              | Yes                                                                          |







#### All dimensions in mr

### **Automatic Reject Options**

The Insight Pharmaceutical can be supplied as standard with either a 316 stainless lift flap or diverter reject with square or round outlet. WIP dust tight for de-duster applications are also available



## www.congnghehoanglong.com