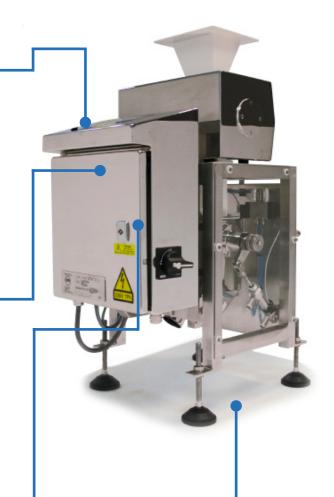

## Insight Pharmaceutical Vertical Fall - Metal Detection Designed for the Pharmaceutical Industry

### **Automatic Reject Options**

The Insight Pharmaceutical can be supplied as standard with either a 316 stainless lift flap or diverter reject with square or round outlet. WIP dust tight for de-duster applications are also available