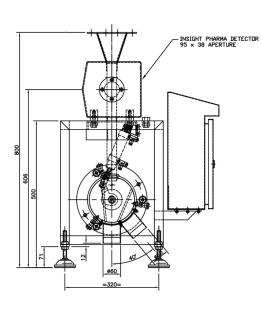

|
| Power Consumption           | 20VA                                                                         |
| Temperature Range           | -10°C TO 40°C (14°F to 104°F)                                                |
| Humidity                    | 0 to 95% Relative Humidity (Non-condensing)                                  |
| Environment                 | IP66                                                                         |
| PVS Enabled                 | Yes (Sample Test)                                                            |
| Ethernet Capability         | Yes                                                                          |
| USB Capability              | Yes                                                                          |







#### All dimensions in mr

### **Automatic Reject Options**

The Insight Pharmaceutical can be supplied as standard with either a 316 stainless lift flap or diverter reject with square or round outlet. WIP dust tight for de-duster applications are also available



## www.congnghehoanglong.com