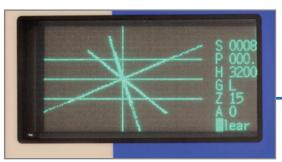

# DDS Vector Display Delivers Perfect Product Set-ups

The Direct Digital Signal (DDS) vector display provides a graphic representation of the metal detection process, aids perfect product set-up and is an excellent diagnostic tool.