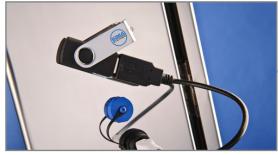

#### **External USB Port for Data Reports**

Each unit is supplied with an external USB port to download data for secure storage and distribution in pdf or other formats. Wired or wireless ethernet and SCADA capability are available.