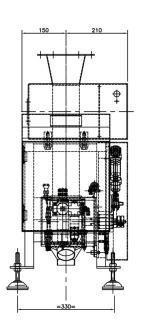

|
| Power Consumption           | 20VA                                                                         |
| Temperature Range           | -10°C TO 40°C (14°F to 104°F)                                                |
| Humidity                    | 0 to 95% Relative Humidity (Non-condensing)                                  |
| Environment                 | IP66                                                                         |
| PVS Enabled                 | Yes (Sample Test)                                                            |
| Ethernet Capability         | Yes                                                                          |
| USB Capability              | Yes                                                                          |







#### All dimensions in mr

### **Automatic Reject Options**

The Insight Pharmaceutical can be supplied as standard with either a 316 stainless lift flap or diverter reject with square or round outlet. WIP dust tight for de-duster applications are also available



## www.congnghehoanglong.com